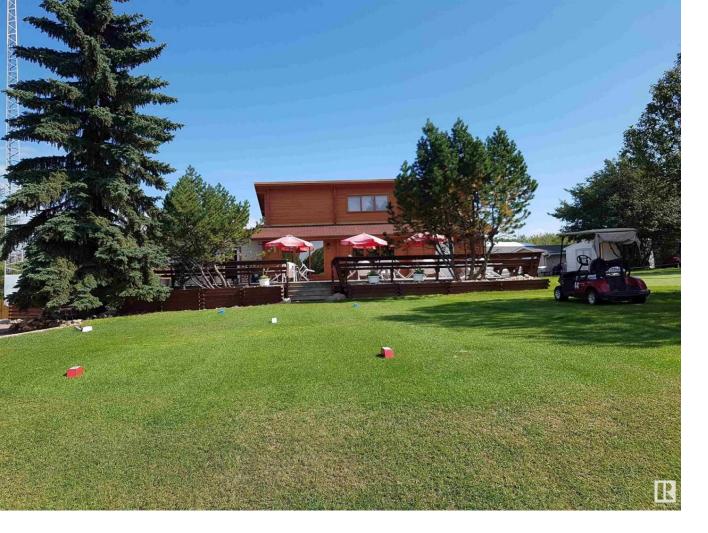

## Rural Lac Ste. Anne County Alberta

Welcome to Silver Sands Golf and RV Resort. Located just 40 min West of Edmonton, there is a wonderful opportunity for a seasoned business owner or developer. A sprawling property with 270 acres of rolling land, featuring an 18 hole golf course and a RV Resort component that has 308 individual lots approved for development. There is massive potential for growth of not only the Golf course and RV area, but also for the community of Silver Sands and Lake Isle as a whole. The golf course employs residents of the Village of Silver Sands and draws traffic from miles around. The unique 18 hole course has a fairly open front 9 on mixed terrain to a weaving trail to start the back 9, it's quite a diverse course. On the development side, Phase 1 (60 lots) is in the midst of being completed. Infrastructure is in place and 10 lots have been developed and leased. Lots are set for sale and could be a huge profit centre. There are too many details to note. Don't hesitate on the chance of a lifetime! (id:6769)