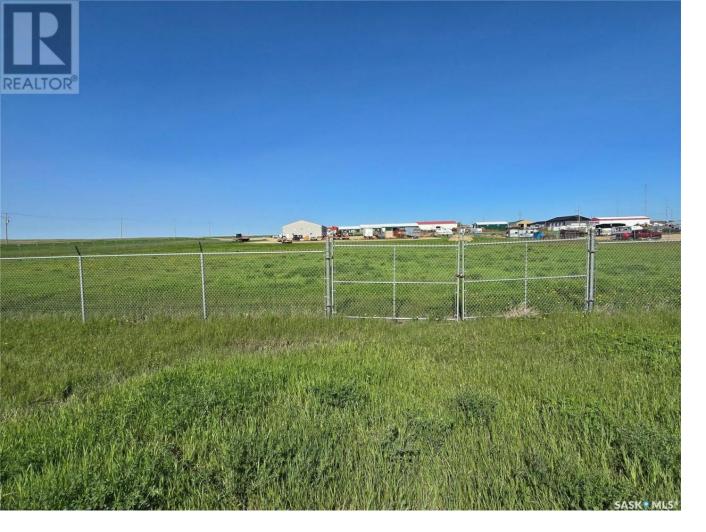

## Weyburn Rm No. 67 Saskatchewan \$100,000

Looking for a commercial lot with great access just outside the City of Weyburn. This property is just over 2 acres with great exposure/frontage just off of 22nd Avenue. (id:6769)