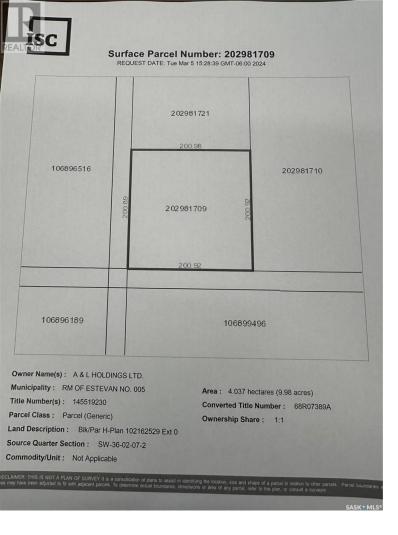

## Estevan Rm No 5 Saskatchewan

\$39,900

Great location for your new acreage on a corner lot, located east of the city of Estevan and just north of the town of Bienfait. The SaskEnergy line is close as well as SaskPower, excellent potential for a well as well.

There is a developed acreage just north of this lot. The K-8 school in Bienfait is only 2.5 miles. (id:6769)

Listing Presented By:



Originally Listed by: Century 21 Border Real Estate Service (2000)

http://www.century21.ca/lorna.pyl ychaty



Royal

## LePage

#4002 - 2271 Harvey Ave , Kelowna, BC,

Phone: (250) 860-1100 lorneayers@royallepage.ca