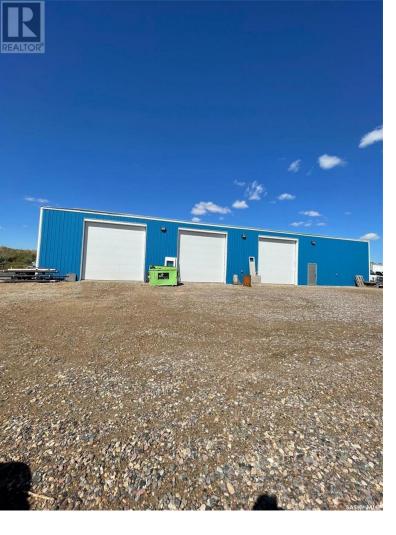

## Estevan Rm No 5 Saskatchewan

\$498,800

Great shop available for sale or lease. 5000 sqft shop on 40 acres of land; This shop is a  $50 \times 100 \text{ building}$ , built with everything new in 2018; Heated and insulated, 3 overhead doors all  $14' \times 14'$ , Borders the city of Estevan, located in the RM of Estevan; so savings to your property taxes. Seller will lease if that is a better option for you or, The Seller has offered financing as well. (id:6769)