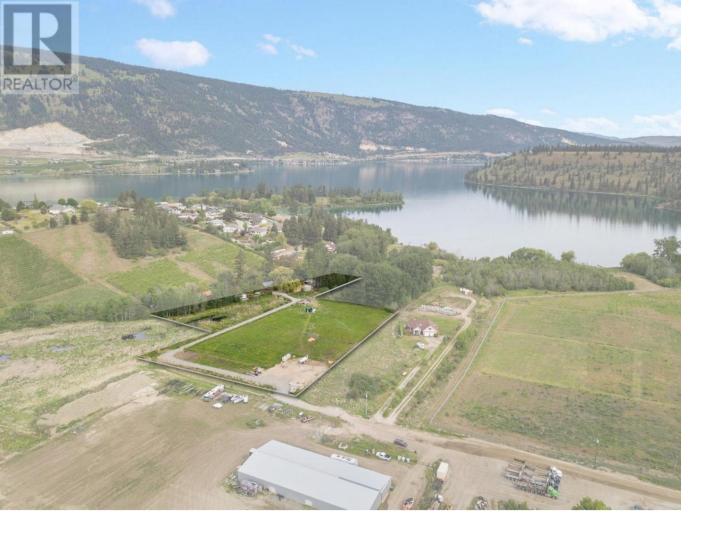

## Sawmill Road Lake Country British Columbia

\$750,000

Discover the perfect blend of tranquility and opportunity with this exceptional 4.32-acre property, located just minutes from the pristine shores of Kalamalka Lake. Boasting two separate titles, this versatile land offers endless potential for your dream estate, agricultural pursuits, or investment projects. Enjoy the best of both worlds with serene, rural living while being conveniently close to Kalamalka Lake, known for its stunning turquoise waters and recreational activities. Benefit from the unique advantages of ALR zoning, which allows for various agricultural endeavors. With the potential for two separate building sites, envision your dream home or estate, complete with breathtaking views and ample space for gardens, outbuildings, or recreational areas. Easy access to major roads and nearby amenities, including schools, shopping, and dining, ensures convenience without compromising on the peace and privacy of country living. Utilities are available nearby, simplifying the process of developing the property. Surrounded by the stunning landscapes of the Okanagan Valley, this property offers an unparalleled backdrop for your new home or agricultural venture. This 4.32-acre gem is a rare find, offering the perfect canvas for your aspirations. Don't miss the chance to own a piece of paradise near Kalamalka Lake. Contact us today to explore the possibilities and schedule a viewing. (id:6769)