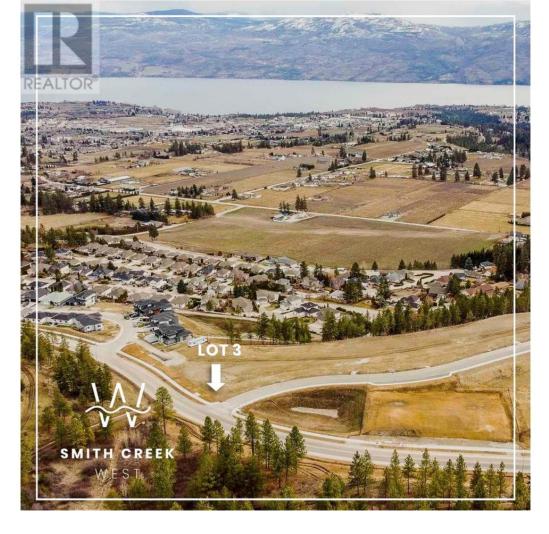

## Scenic Ridge Drive West Kelowna British Columbia

\$309,900

It's 2020 at Smith Creek West!! For a very limited time, we have rolled back the pricing on our Phase 2 homesites by up to 25%, so don't miss your chance to take advantage of this exciting offer! After many months of design and detail work with our Guidelines consultant, and the City, we are excited to bring you the finest, most diverse and well integrated family homesites in West Kelowna. This exciting new family neighborhood is sure to delight with its spectacular lake, mountain, and rural vistas, easy access and proximity to all the ever expanding amenities of West Kelowna. Designed to integrate well with the native environment, and respect the history of the area, a quiet walk, hiking, mountain biking, and more are all available at your back door. We are confident that you'll something that satisfies your home design preferences, space requirement and budget with the same stunning natural surroundings, neighbourhood focus, easy access, and proximity to the amenities that lead to a very quick "sellout" of the previous phase. This is a flat homesite which will accommodate a variety of home designs with easy and level access and great LAKEVIEW potential. Two year time limit to build, and you can bring your own builder! Subdivision registration anticipated by the end of March 2024. (id:6769)