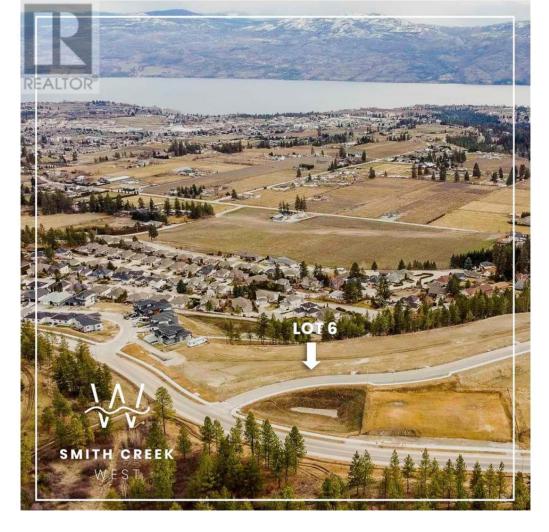

## Scenic Ridge Drive West Kelowna British Columbia

\$489,900

It's 2020 at Smith Creek West!! For a very limited time, we have rolled back the pricing on our Phase 2 homesites by up to 25%, so don't miss your chance to take advantage of this exciting offer! After many months of design and detail work with our Guidelines consultant, and the City, we are excited to bring you the finest, most diverse and well integrated family homesites in West Kelowna. This exciting new family neighborhood is sure to delight with its spectacular lake, mountain, and rural vistas, easy access and proximity to all the ever expanding amenities of West Kelowna. Designed to integrate well with the native environment, and respect the history of the area, a quiet walk, hiking, mountain biking, and more are all available at your back door. We are confident that you'll something that satisfies your home design preferences, space requirement and budget with the same stunning natural surroundings, neighbourhood focus, easy access, and proximity to the amenities that lead to a very quick "sellout" of the previous phase. This is a walk-out homesite which will accommodate rancher or two story design with walkout basement, pool sized backyard, with easy and level access and great LAKEVIEW potential. Two year time limit to build, and you can bring your own builder! Subdivision registration anticipated by the end of March 2024. (id:6769)