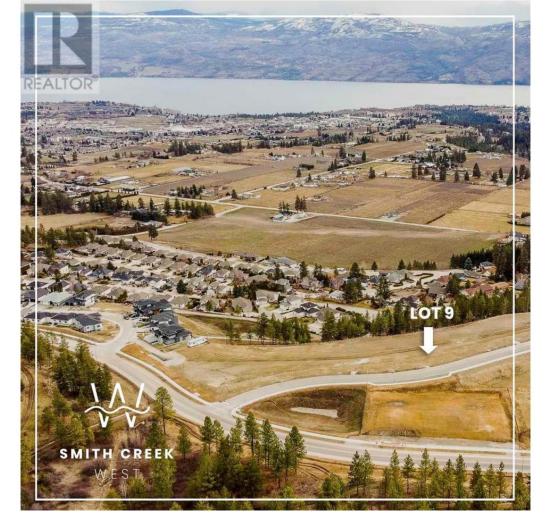

## Scenic Ridge Drive West Kelowna British Columbia

It's 2020 at Smith Creek West!! For a very limited time, we have rolled back the pricing on our Phase 2 homesites by up to 25%, so don't miss your chance to take advantage of this exciting offer! After many months of design and detail work with our Guidelines consultant, and the City, we are excited to bring you the finest, most diverse and well integrated family homesites in West Kelowna. This exciting new family neighborhood is sure to delight with its spectacular lake, mountain, and rural vistas, easy access and proximity to all the ever expanding amenities of West Kelowna. Designed to integrate well with the native environment, and respect the history of the area, a quiet walk, hiking, mountain biking, and more are all available at your back door. We are confident that you'll something that satisfies your home design preferences, space requirement and budget with the same stunning natural surroundings, neighbourhood focus, easy access, and proximity to the amenities that lead to a very quick "sellout" of the previous phase. This is a walk-out homesite which will accommodate rancher or two story design with walkout basement, pool sized backyard, with easy and level access and great LAKEVIEW potential. Two year time limit to build, and you can bring your own builder! Subdivision registration anticipated by the end of March 2024. (id:6769)