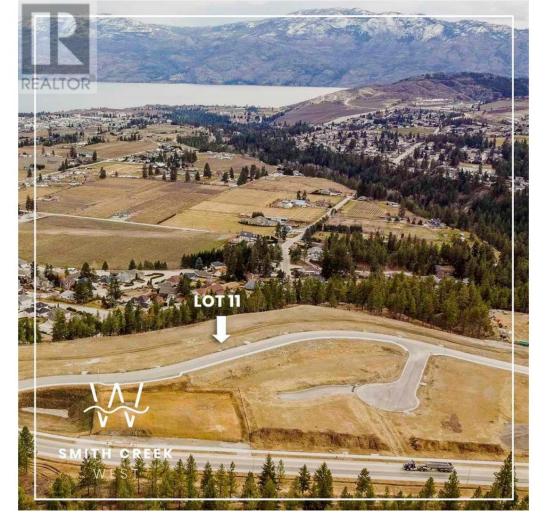

## Scenic Ridge Drive West Kelowna British Columbia

It's 2020 at Smith Creek West!! For a very limited time, we have rolled back the pricing on our Phase 2 homesites by up to 25%, so don't miss your chance to take advantage of this exciting offer! After many months of design and detail work with our Guidelines consultant, and the City, we are excited to bring you the finest, most diverse and well integrated family homesites in West Kelowna. This exciting new family neighborhood is sure to delight with its spectacular lake, mountain, and rural vistas, easy access and proximity to all the ever expanding amenities of West Kelowna. Designed to integrate well with the native environment, and respect the history of the area, a quiet walk, hiking, mountain biking, and more are all available at your back door. We are confident that you'll something that satisfies your home design preferences, space requirement and budget with the same stunning natural surroundings, neighbourhood focus, easy access, and proximity to the amenities that lead to a very quick "sellout" of the previous phase. This is a walk-out homesite which will accommodate rancher or two story design with walkout basement, pool sized backyard, with easy and level access and great LAKEVIEW potential. Two year time limit to build, and you can bring your own builder! Subdivision registration anticipated by the end of March 2024. (id:6769)