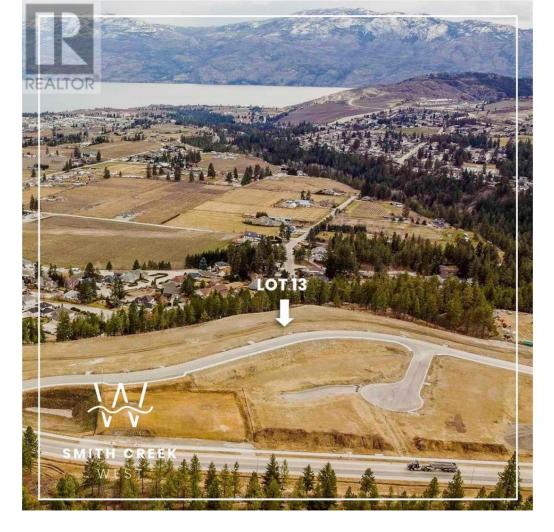

## Scenic Ridge Drive West Kelowna British Columbia

\$499,900

It's 2020 at Smith Creek West!! For a very limited time, we have rolled back the pricing on our Phase 2 homesites by up to 25%, so don't miss your chance to take advantage of this exciting offer! After many months of design and detail work with our Guidelines consultant, and the City, we are excited to bring you the finest, most diverse and well integrated family homesites in West Kelowna. This exciting new family neighborhood is sure to delight with its spectacular lake, mountain, and rural vistas, easy access and proximity to all the ever expanding amenities of West Kelowna. Designed to integrate well with the native environment, and respect the history of the area, a quiet walk, hiking, mountain biking, and more are all available at your back door. We are confident that you'll something that satisfies your home design preferences, space requirement and budget with the same stunning natural surroundings, neighbourhood focus, easy access, and proximity to the amenities that lead to a very quick "sellout" of the previous phase. This is a walk-out homesite which will accommodate rancher or two story design with walkout basement, pool sized backyard, with easy and level access and great LAKEVIEW potential. Two year time limit to build, and you can bring your own builder! Subdivision registration anticipated by the end of March 2024. (id:6769)