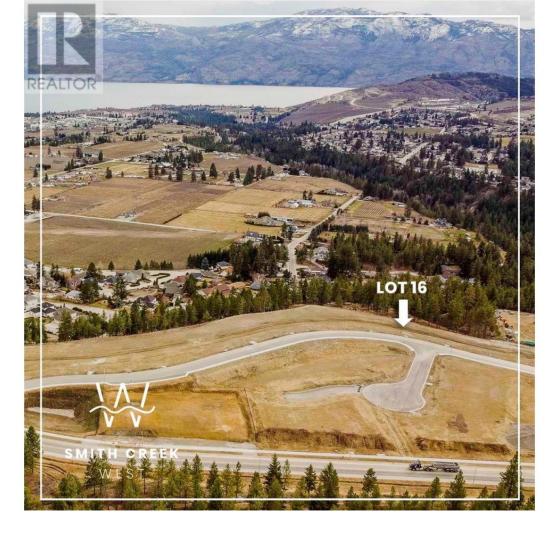

## Scenic Ridge Drive West Kelowna British Columbia

\$439,900

It's 2020 at Smith Creek West!! For a very limited time, we have rolled back the pricing on our Phase 2 homesites by up to 25%, so don't miss your chance to take advantage of this exciting offer! After many months of design and detail work with our Guidelines consultant, and the City, we are excited to bring you the finest, most diverse and well integrated family homesites in West Kelowna. This exciting new family neighborhood is sure to delight with its spectacular lake, mountain, and rural vistas, easy access and proximity to all the ever expanding amenities of West Kelowna. Designed to integrate well with the native environment, and respect the history of the area, a quiet walk, hiking, mountain biking, and more are all available at your back door. We are confident that you'll something that satisfies your home design preferences, space requirement and budget with the same stunning natural surroundings, neighbourhood focus, easy access, and proximity to the amenities that lead to a very quick "sellout" of the previous phase. This is a walk-out homesite which will accommodate rancher or two story design with walkout basement, pool sized backyard, with easy and level access and some LAKEVIEW potential. Two year time limit to build, and you can bring your own builder! Subdivision registration anticipated by the end of March 2024. (id:6769)