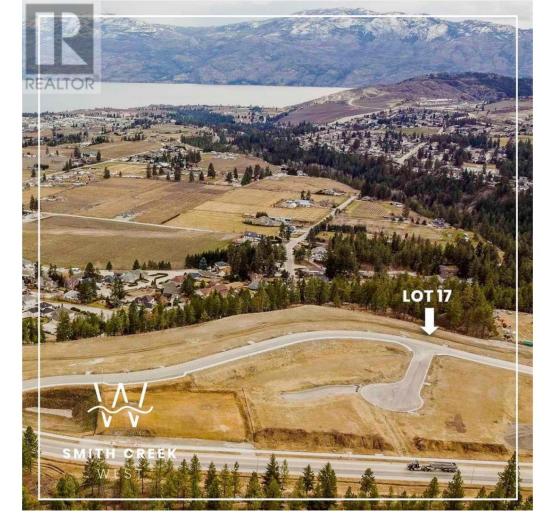

## Scenic Ridge Drive West Kelowna British Columbia

\$409,900

It's 2020 at Smith Creek West!! For a very limited time, we have rolled back the pricing on our Phase 2 homesites by up to 25%, so don't miss your chance to take advantage of this exciting offer! After many months of design and detail work with our Guidelines consultant, and the City, we are excited to bring you the finest, most diverse and well integrated family homesites in West Kelowna. This exciting new family neighborhood is sure to delight with its spectacular lake, mountain, and rural vistas, easy access and proximity to all the ever expanding amenities of West Kelowna. Designed to integrate well with the native environment, and respect the history of the area, a quiet walk, hiking, mountain biking, and more are all available at your back door. We are confident that you'll something that satisfies your home design preferences, space requirement and budget with the same stunning natural surroundings, neighbourhood focus, easy access, and proximity to the amenities that lead to a very quick "sellout" of the previous phase. This is a walk-out homesite which will accommodate rancher or two story design with walkout basement, with easy and level access and a private back yard. Two year time limit to build, and you can bring your own builder! Subdivision registration anticipated by the end of March 2024. (id:6769)