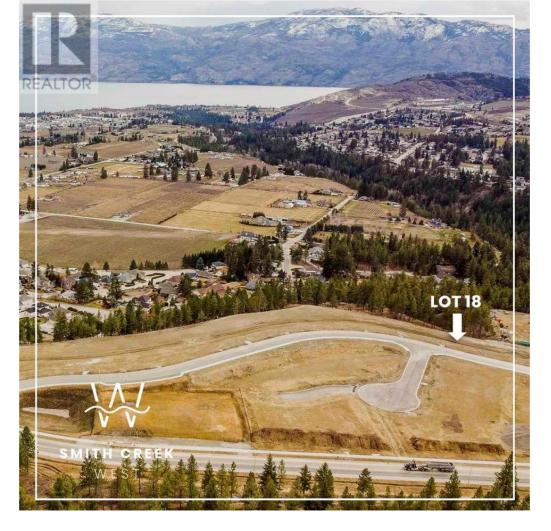

## Scenic Ridge Drive West Kelowna British Columbia

It's 2020 at Smith Creek West!! For a very limited time, we have rolled back the pricing on our Phase 2 homesites by up to 25%, so don't miss your chance to take advantage of this exciting offer! After many months of design and detail work with our Guidelines consultant, and the City, we are excited to bring you the finest, most diverse and well integrated family homesites in West Kelowna. This exciting new family neighborhood is sure to delight with its spectacular lake, mountain, and rural vistas, easy access and proximity to all the ever expanding amenities of West Kelowna. Designed to integrate well with the native environment, and respect the history of the area, a quiet walk, hiking, mountain biking, and more are all available at your back door. We are confident that you'll something that satisfies your home design preferences, space requirement and budget with the same stunning natural surroundings, neighbourhood focus, easy access, and proximity to the amenities that lead to a very quick "sellout" of the previous phase. This is a walk-out homesite which will accommodate rancher or two story design with walkout basement, with easy and level access and a private back yard. Two year time limit to build, and you can bring your own builder! Subdivision registration anticipated by the end of March 2024. (id:6769)