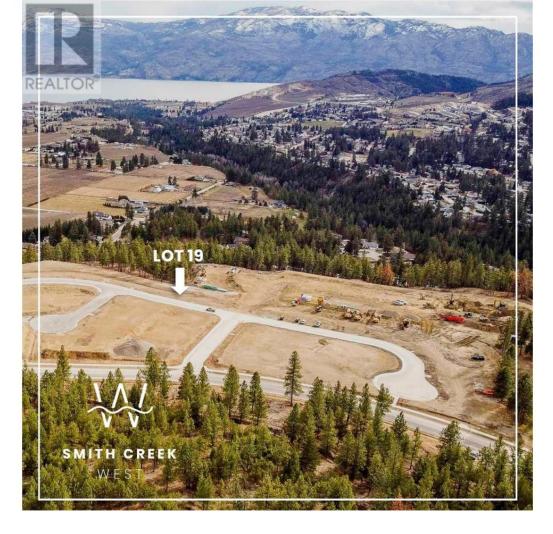

## Scenic Ridge Drive West Kelowna British Columbia

\$369,900

It's 2020 at Smith Creek West!! For a very limited time, we have rolled back the pricing on our Phase 2 homesites by up to 25%, so don't miss your chance to take advantage of this exciting offer! After many months of design and detail work with our Guidelines consultant, and the City, we are excited to bring you the finest, most diverse and well integrated family homesites in West Kelowna. This exciting new family neighborhood is sure to delight with its spectacular lake, mountain, and rural vistas, easy access and proximity to all the ever expanding amenities of West Kelowna. Designed to integrate well with the native environment, and respect the history of the area, a quiet walk, hiking, mountain biking, and more are all available at your back door. We are confident that you'll something that satisfies your home design preferences, space requirement and budget with the same stunning natural surroundings, neighbourhood focus, easy access, and proximity to the amenities that lead to a very quick "sellout" of the previous phase. This is a walk-out homesite which will accommodate rancher or two story design with walkout basement, with easy and level access. Two year time limit to build, and you can bring your own builder! Subdivision registration anticipated by the end of March 2024. (id:6769)