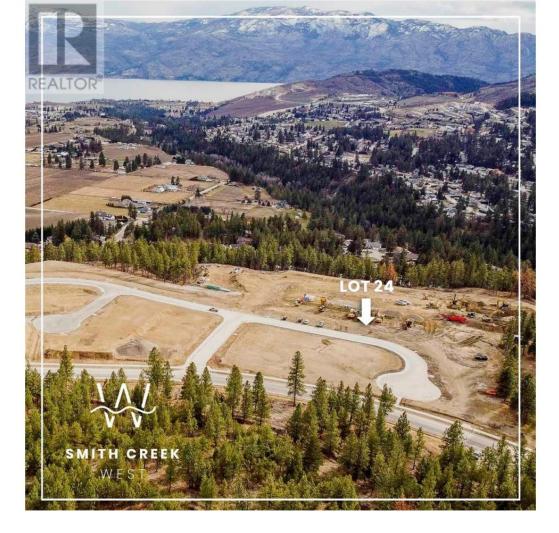

## Scenic Ridge Drive West Kelowna British Columbia

\$349,900

It's 2020 at Smith Creek West!! For a very limited time, we have rolled back the pricing on our Phase 2 homesites by up to 25%, so don't miss your chance to take advantage of this exciting offer! After many months of design and detail work with our Guidelines consultant, and the City, we are excited to bring you the finest, most diverse and well integrated family homesites in West Kelowna. This exciting new family neighborhood is sure to delight with its spectacular lake, mountain, and rural vistas, easy access and proximity to all the ever expanding amenities of West Kelowna. Designed to integrate well with the native environment, and respect the history of the area, a quiet walk, hiking, mountain biking, and more are all available at your back door. We are confident that you'll something that satisfies your home design preferences, space requirement and budget with the same stunning natural surroundings, neighbourhood focus, easy access, and proximity to the amenities that lead to a very quick "sellout" of the previous phase. This is a flat homesite which will accommodate a variety of different home designs, with easy and level access. Two year time limit to build, and you can bring your own builder! Subdivision registration anticipated by the end of March 2024. (id:6769)