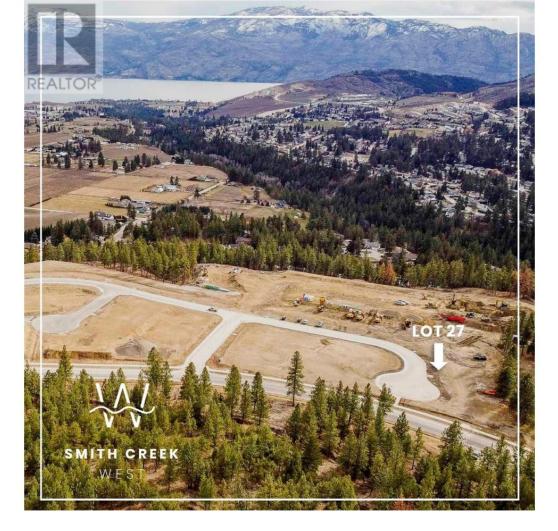

## Scenic Ridge Drive West Kelowna British Columbia

It's 2020 at Smith Creek West!! For a very limited time, we have rolled back the pricing on our Phase 2 homesites by up to 25%, so don't miss your chance to take advantage of this exciting offer! After many months of design and detail work with our Guidelines consultant, and the City, we are excited to bring you the finest, most diverse and well integrated family homesites in West Kelowna. This exciting new family neighborhood is sure to delight with its spectacular lake, mountain, and rural vistas, easy access and proximity to all the ever expanding amenities of West Kelowna. Designed to integrate well with the native environment, and respect the history of the area, a quiet walk, hiking, mountain biking, and more are all available at your back door. We are confident that you'll something that satisfies your home design preferences, space requirement and budget with the same stunning natural surroundings, neighbourhood focus, easy access, and proximity to the amenities that lead to a very quick "sellout" of the previous phase. This is a flat homesite which will accommodate a variety of different home designs, with easy and level access and a private back yard. Two year time limit to build, and you can bring your own builder! Subdivision registration anticipated by the end of March 2024. (id:6769)