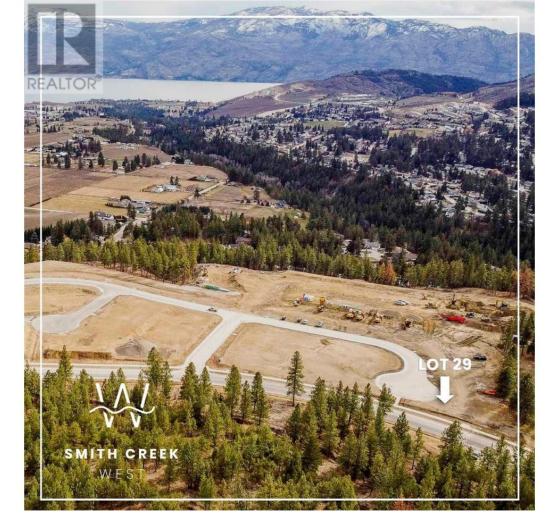

## Scenic Ridge Drive West Kelowna British Columbia

\$314,900

It's 2020 at Smith Creek West!! For a very limited time, we have rolled back the pricing on our Phase 2 homesites by up to 25%, so don't miss your chance to take advantage of this exciting offer! After many months of design and detail work with our Guidelines consultant, and the City, we are excited to bring you the finest, most diverse and well integrated family homesites in West Kelowna. This exciting new family neighborhood is sure to delight with its spectacular lake, mountain, and rural vistas, easy access and proximity to all the ever expanding amenities of West Kelowna. Designed to integrate well with the native environment, and respect the history of the area, a quiet walk, hiking, mountain biking, and more are all available at your back door. We are confident that you'll something that satisfies your home design preferences, space requirement and budget with the same stunning natural surroundings, neighbourhood focus, easy access, and proximity to the amenities that lead to a very quick "sellout" of the previous phase. This is a flat homesite which will accommodate a variety of different home designs, with easy and level access and a private back yard. Two year time limit to build, and you can bring your own builder! Subdivision registration anticipated by the end of March 2024. (id:6769)