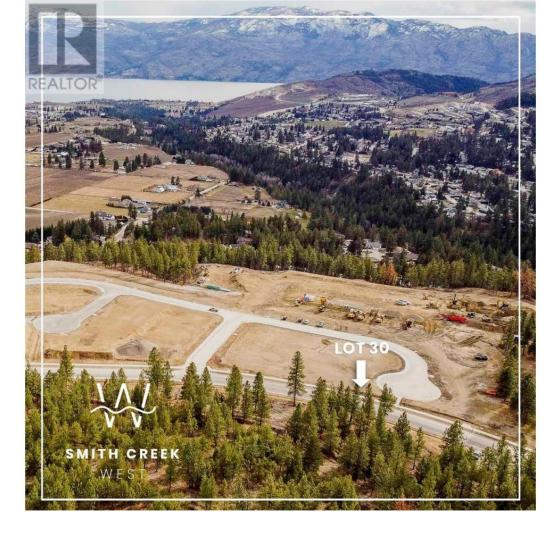

## Scenic Ridge Drive West Kelowna British Columbia

\$309,900

It's 2020 at Smith Creek West!! For a very limited time, we have rolled back the pricing on our Phase 2 homesites by up to 25%, so don't miss your chance to take advantage of this exciting offer! After many months of design and detail work with our Guidelines consultant, and the City, we are excited to bring you the finest, most diverse and well integrated family homesites in West Kelowna. This exciting new family neighborhood is sure to delight with its spectacular lake, mountain, and rural vistas, easy access and proximity to all the ever expanding amenities of West Kelowna. Designed to integrate well with the native environment, and respect the history of the area, a quiet walk, hiking, mountain biking, and more are all available at your back door. We are confident that you'll something that satisfies your home design preferences, space requirement and budget with the same stunning natural surroundings, neighbourhood focus, easy access, and proximity to the amenities that lead to a very quick "sellout" of the previous phase. This is a flat homesite which will accommodate a variety of different home designs, with easy and level access. Two year time limit to build, and you can bring your own builder! Subdivision registration anticipated by the end of March 2024. (id:6769)