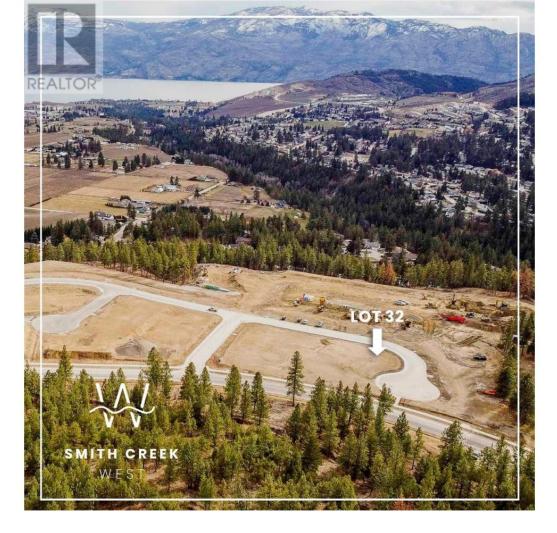

## Scenic Ridge Drive West Kelowna British Columbia

\$319,900

It's 2020 at Smith Creek West!! For a very limited time, we have rolled back the pricing on our Phase 2 homesites by up to 25%, so don't miss your chance to take advantage of this exciting offer! After many months of design and detail work with our Guidelines consultant, and the City, we are excited to bring you the finest, most diverse and well integrated family homesites in West Kelowna. This exciting new family neighborhood is sure to delight with its spectacular lake, mountain, and rural vistas, easy access and proximity to all the ever expanding amenities of West Kelowna. Designed to integrate well with the native environment, and respect the history of the area, a quiet walk, hiking, mountain biking, and more are all available at your back door. We are confident that you'll something that satisfies your home design preferences, space requirement and budget with the same stunning natural surroundings, neighbourhood focus, easy access, and proximity to the amenities that lead to a very quick "sellout" of the previous phase. This is a flat homesite which will accommodate a variety of different home designs, with easy and level access. Two year time limit to build, and you can bring your own builder! Subdivision registration anticipated by the end of March 2024. (id:6769)