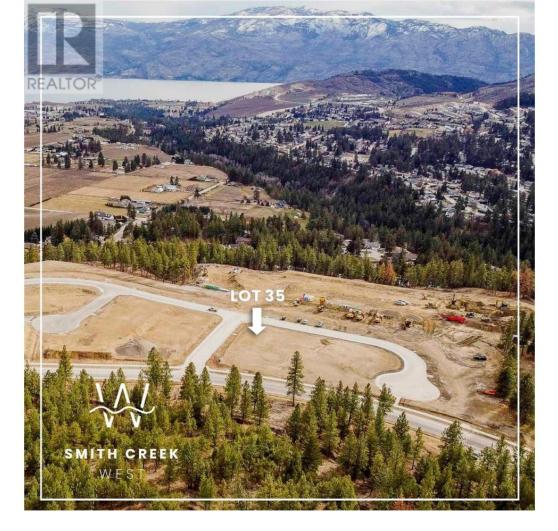

## Scenic Ridge Drive West Kelowna British Columbia

\$314,900

It's 2020 at Smith Creek West!! For a very limited time, we have rolled back the pricing on our Phase 2 homesites by up to 25%, so don't miss your chance to take advantage of this exciting offer! After many months of design and detail work with our Guidelines consultant, and the City, we are excited to bring you the finest, most diverse and well integrated family homesites in West Kelowna. This exciting new family neighborhood is sure to delight with its spectacular lake, mountain, and rural vistas, easy access and proximity to all the ever expanding amenities of West Kelowna. Designed to integrate well with the native environment, and respect the history of the area, a quiet walk, hiking, mountain biking, and more are all available at your back door. We are confident that you'll something that satisfies your home design preferences, space requirement and budget with the same stunning natural surroundings, neighbourhood focus, easy access, and proximity to the amenities that lead to a very quick "sellout" of the previous phase. This is a flat homesite which will accommodate a variety of different home designs, with easy and level access. Two year time limit to build, and you can bring your own builder! Subdivision registration anticipated by the end of March 2024. (id:6769)