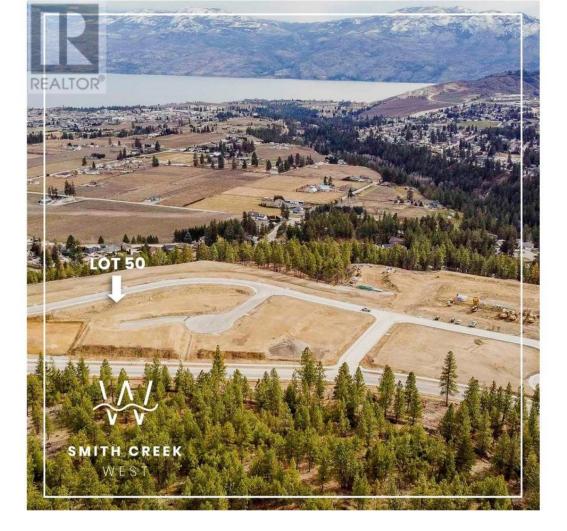

## Scenic Ridge Drive West Kelowna British Columbia

\$339,900

It's 2020 at Smith Creek West!! For a very limited time, we have rolled back the pricing on our Phase 2 homesites by up to 25%, so don't miss your chance to take advantage of this exciting offer! After many months of design and detail work with our Guidelines consultant, and the City, we are excited to bring you the finest, most diverse and well integrated family homesites in West Kelowna. This exciting new family neighborhood is sure to delight with its spectacular lake, mountain, and rural vistas, easy access and proximity to all the ever expanding amenities of West Kelowna. Designed to integrate well with the native environment, and respect the history of the area, a quiet walk, hiking, mountain biking, and more are all available at your back door. We are confident that you'll something that satisfies your home design preferences, space requirement and budget with the same stunning natural surroundings, neighbourhood focus, easy access, and proximity to the amenities that lead to a very quick "sellout" of the previous phase. This is a walk-out homesite which will accommodate a variety of different home designs, with easy and level access. Two year time limit to build, and you can bring your own builder! Subdivision registration anticipated by the end of March 2024. (id:6769)