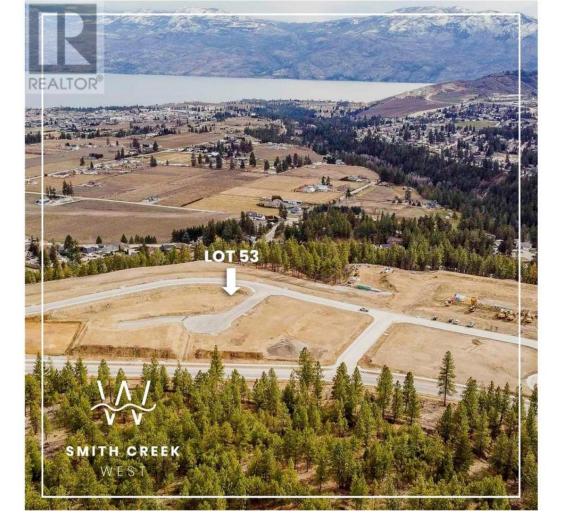

## Scenic Ridge Drive West Kelowna British Columbia

It's 2020 at Smith Creek West!! For a very limited time, we have rolled back the pricing on our Phase 2 homesites by up to 25%, so don't miss your chance to take advantage of this exciting offer! After many months of design and detail work with our Guidelines consultant, and the City, we are excited to bring you the finest, most diverse and well integrated family homesites in West Kelowna. This exciting new family neighborhood is sure to delight with its spectacular lake, mountain, and rural vistas, easy access and proximity to all the ever expanding amenities of West Kelowna. Designed to integrate well with the native environment, and respect the history of the area, a quiet walk, hiking, mountain biking, and more are all available at your back door. We are confident that you'll something that satisfies your home design preferences, space requirement and budget with the same stunning natural surroundings, neighbourhood focus, easy access, and proximity to the amenities that lead to a very quick "sellout" of the previous phase. This is a walk-out homesite which will accommodate a variety of different home designs, with easy and level access. Two year time limit to build, and you can bring your own builder! Subdivision registration anticipated by the end of March 2024. (id:6769)