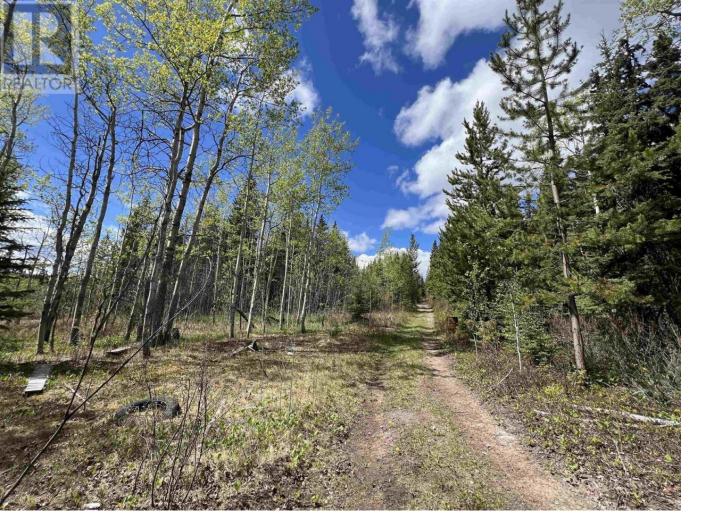

## SE 1/4 DL 2466 TCHESINKUT LAKE Burns Lake British Columbia

\$299,000

\* PREC - Personal Real Estate Corporation. Larger than average property located adjacent to Highway 35 approximately 15 minute drive south of Burns Lake. This 118.49 acre land mass offers panoramic views of Tchesinkut Lake from a multitude of easily accessed building sites. Predominant aspect is southerly with the elevation gaining slow and steady as you travel over an existing network of established trails. 60 meters of elevation from the highway to the northwest corner. A small wetland traverses the approximate middle of the property. Mixed boreal forest with healthy young conifers and some merchantable timber. Not considered farm type land but there are decent areas for pasture development. Don't leave out the potential to subdivide. Get-a-ways like this are going to be in demand. Picture yourself investing in this today. (id:6769)