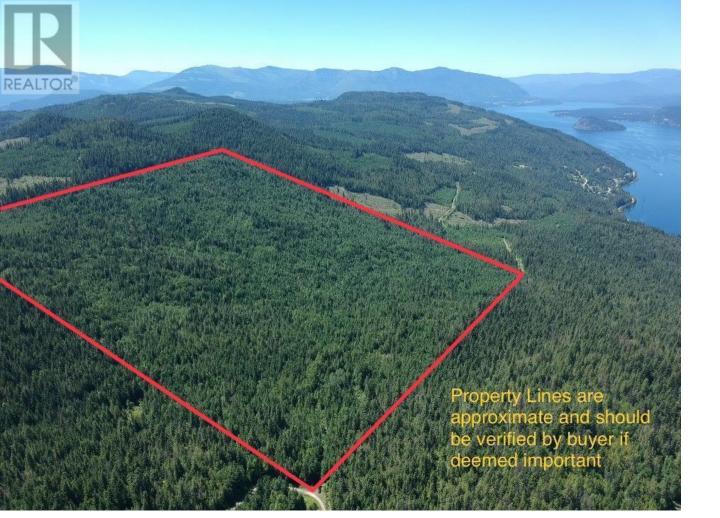

## SE 1/4 Section 34 Eagle Bay Road Eagle Bay British Columbia \$750,000

160 acre property situated on the hills between Eagle Bay on Shuswap Lake and beautiful White Lake. Zoned Large Holdings it has future development potential as well as some timber value including healthy stands of Western Red Cedar, Western Hemlock, and Douglas Fir. When you arrive at this location the views will overwhelm, you'll be greeted with the sights and sounds of true BC wildlife in all directions. Established trails throughout make the vast landscape easy to explore. Here's a great opportunity to secure a large piece of the Shuswap for your family to enjoy for generations. (id:6769)