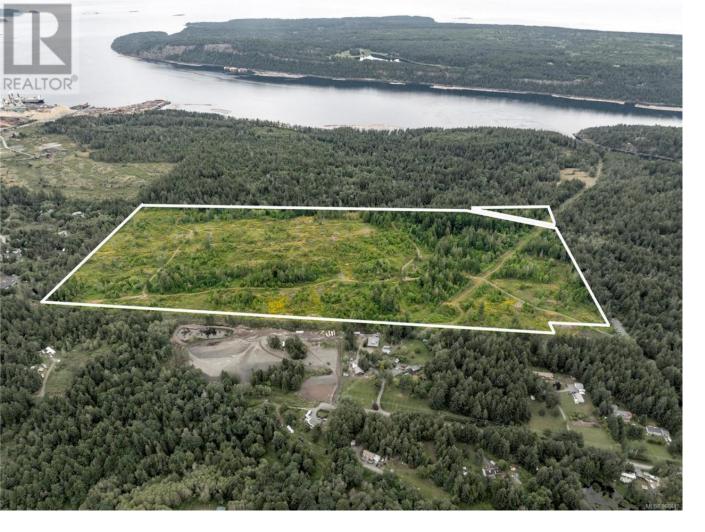

## Section 19 Nicola Road Nanaimo British Columbia

\$2,500,000

This unique property, located in the Cedar Area of the Regional District of Nanaimo, offers a rare opportunity due to its substantial size and desirable features. The flat and level property spans an impressive 96.63 acres and is rectangular in shape, which optimizes the use of space and facilitates easier management of the land. The property is close to the ocean and offers a nice balance between the open areas with ample sunlight and partially treed shaded sections, enhancing the aesthetic appeal and practical use of the property. There is an existing road network providing ease of movement within the site. Two access points from 2 separate locations offer flexibility and convenience for entry and exit. The RU-4V Rural Zoning allows for two dwelling units to create a main residence and a secondary home for extended family or transform the property into your own private estate or retreat. (id:6769)