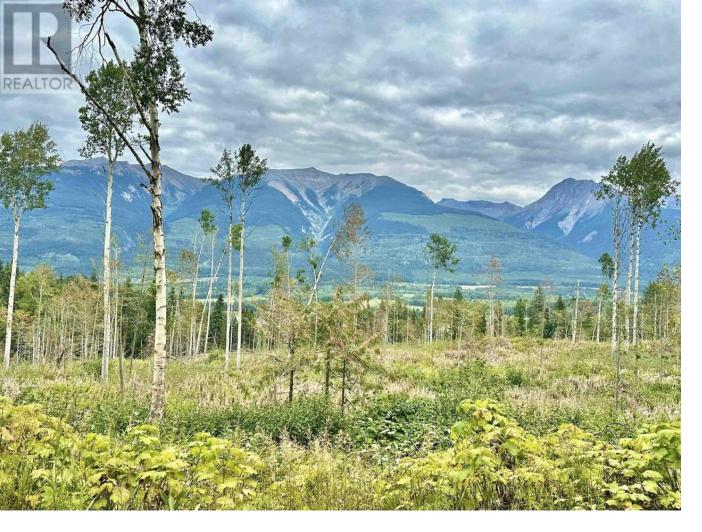

## SHERE LAKE Road Valemount British Columbia

\$399,000

Set on 155 acres of pristine landscape this property offers flat, usable terrain with views of surrounding mountain ranges and the ideal setup for an off-grid lifestyle. Located just 40 minutes from Valemount it provides the perfect balance between seclusion and accessibility. The property's diverse landscape invites hunting, ATVs, hiking, camping and star gazing while both north and south property borders onto crown land. This property gives you views of the Fraser River and is in very close proximity to it. It is also near Shere Lake which is advantagious if you fish. Seasonal creek runs throughout the property. Ideal for a private retreat or a self-sufficient homestead, this land is a true haven for those seeking off-grid living with unparalleled privacy and natural beauty. (id:6769)