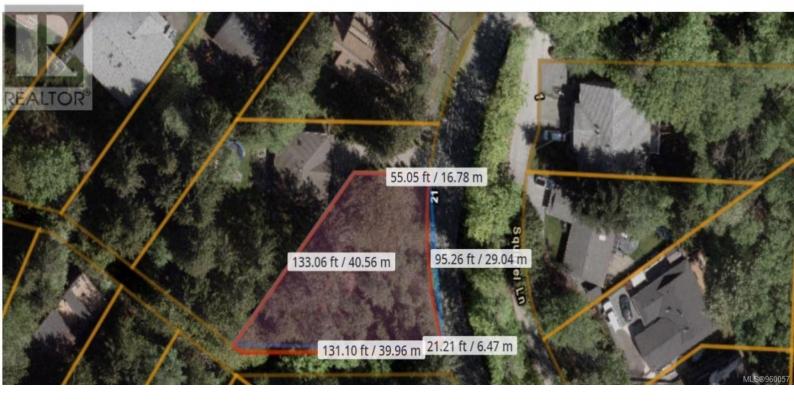

## SL # 220 Summit Drive Nanaimo British Columbia

\$359,000

"Embark on an extraordinary journey towards homeownership with this unparalleled gem: a fully serviced, buildable lot nestled in the coveted Long Lake Heights, boasting a remarkable feature—Low strata fees! As if that weren't enticing enough, envision this: plans meticulously crafted by the seller, ready to bring your dream home to life. But the allure doesn't stop there. Picture stepping out your door and immersing yourself in the serene beauty of Long Lake, just a leisurely stroll away. Explore winding trails, indulge in captivating bird watching, and embrace the essence of lakeside living at its finest. Seize this opportunity to sculpt the life you've always envisioned, where every day feels like a getaway in your own personal paradise. Don't just dream it—live it!" Measurements from BC Assessment, buyer to verify if fundamental to the purchase! (id:6769)