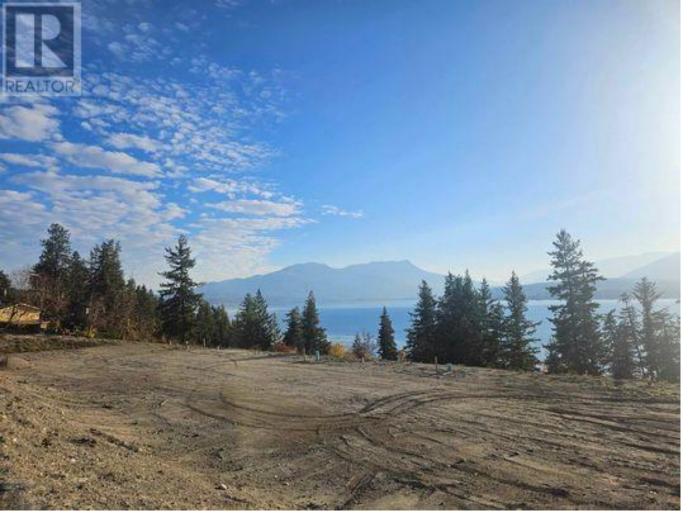

## 3648 Braelyn Road SL 4 Tappen British Columbia

\$239,900

Welcome to Shuswap Lake view Properties, Sunnybrae's newest development. Located 20 minutes north of Salmon Arm this bare land strata development has magnificent south facing views of Shuswap Lake, Salmon Arm and and local surrounding mountains in the distance. Each one of these lots has a backyard slope which allows for a rancher style grade level entry home with lower level walk-out. These properties have been carefully engineered with underground services of gas and hydro, water and sewer all at lot line. Abundance of walking trails and parks in the surrounding area. (id:6769)