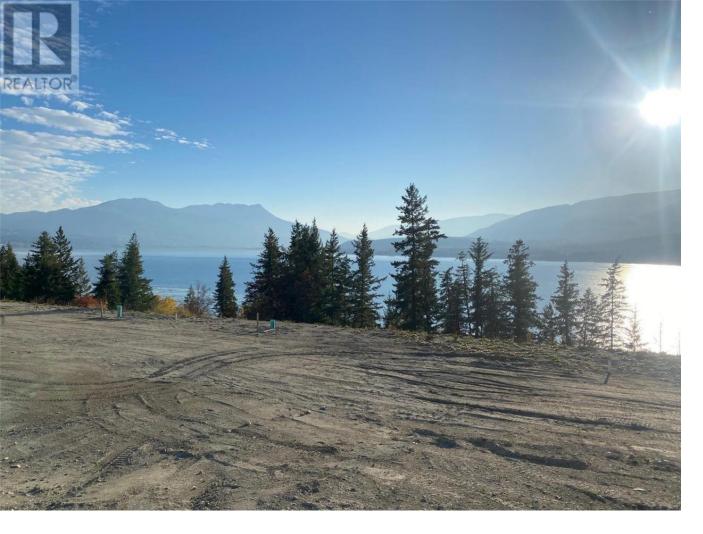

## 3648 Braelyn Road SL 6 Tappen British Columbia

\$249,900

Welcome to Shuswap Lake view Properties, Sunnybrae's newest development. Located 20 minutes north of Salmon Arm this bare land strata development has magnificent south facing views of Shuswap Lake, Salmon Arm and local surrounding mountains in the distance. Each one of these lots has a backyard slope which allows for a rancher style grade level entry home with lower level walk-out. These properties have been carefully engineered with underground services of gas and hydro, water and sewer all at lot line. Abundance of walking trails and parks in the surrounding area. (id:6769)