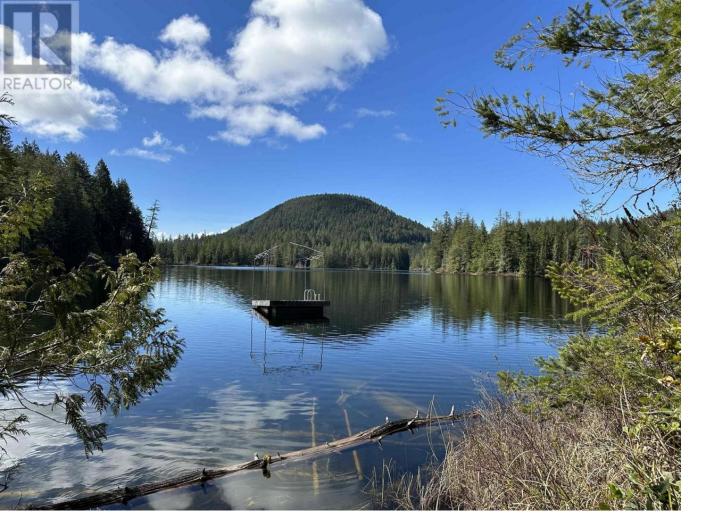

## SL 7A HIDDEN BASIN Nelson Island British Columbia

\$289,000

Here's your chance to be apart of something special. Looking for a piece of land to enjoy the outdoors year round? Then this is it. The 4.4 acre parcel has an engineered septic field, shallow well and cabin all set up. Perched at the top of Hidden Basin on Nelson island the lot has huge ocean and mountain views. Ample sun charges the solar panels for year round power. The property even has high speed internet (if you want it...). Access is by boat to a communal dock at the waters edge of the sub division. Nelson Island is primarily a recreational island with a few full time residents. Explore the trails, hike the mountains, paddle board the calm bay or go catch a fish. It's your choice. Come see what being on "island time" is all about. Once you stay for a while you won't want to leave. (id:6769)