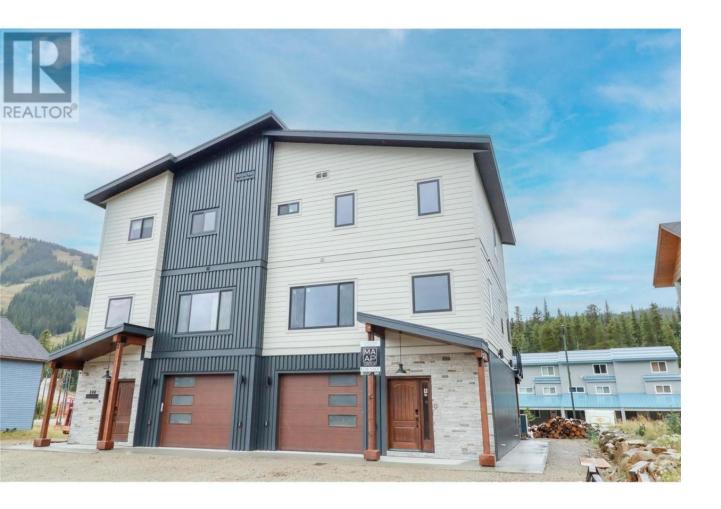

## 144 CLEARVIEW Crescent SL2 Penticton British Columbia

\$949,900

Welcome to your dream home at the stunning Apex Resort! This beautiful brand-new half duplex offers a perfect blend of luxury, comfort, convenience and SHORT TERM RENTAL potential. 3 bedrooms, 4 bathrooms, and over 2200 square feet of living space, this residence is the epitome of modern mountain living. Infloor heating in the first 2 floors of the home adds to the coziness. The main floor is a masterpiece of design, featuring a spacious and well-appointed kitchen that is a delight for any chef. The dining area seamlessly connects to the living room, where a cozy WOOD fireplace creates the perfect ambiance for chilly mountain evenings. This open-concept layout is perfect for both intimate family gatherings and entertaining friends. The lower floor boasts a versatile games room, providing an ideal space for entertainment or relaxation.