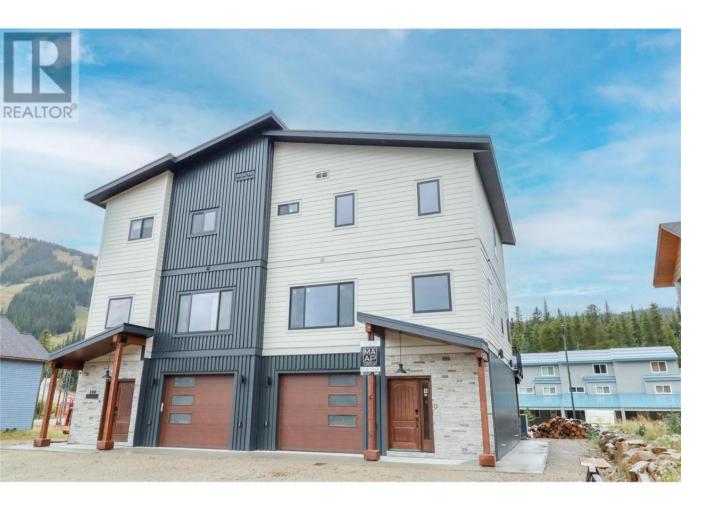

## 144 CLEARVIEW Crescent SL2 Penticton British Columbia

\$880,900

Welcome to your dream home at the stunning Apex Resort! This beautiful brand-new half duplex offers a perfect blend of luxury, comfort, convenience & SHORT TERM RENTAL potential. 4 bedrooms, 4 bathrooms, and over 2200 square feet of living space, this residence is the epitome of modern mountain living. Infloor heating in the first 2 floors of the home adds to the coziness. The main floor is a masterpiece of design, featuring a spacious and well-appointed kitchen that is a delight for any chef. The dining area seamlessly connects to the living room, where a cozy WOOD fireplace creates the perfect ambiance for chilly mountain evenings. This open-concept layout is perfect for both intimate family gatherings and entertaining friends. The lower floor boasts a bedroom area, providing an ideal space for entertainment or relaxation with wet bar and 3-piece bathroom which could be a POTENTIAL STUDIO SUITE. Venture to the upper floor, where all three bedrooms are thoughtfully arranged. The master bedroom, complete with its own ensuite bathroom, provides a luxurious retreat. The additional two bedrooms offer ample space and comfort for family members or guests. Convenient single car garage, great for storage and extra ski gear. One of the most exciting features of this property is its walkable distance to the ski hill and skating loop. Whether you're an avid skier or simply enjoy the winter wonderland, this location ensures that outdoor adventures are just steps away from your doorstep. (id:6769)