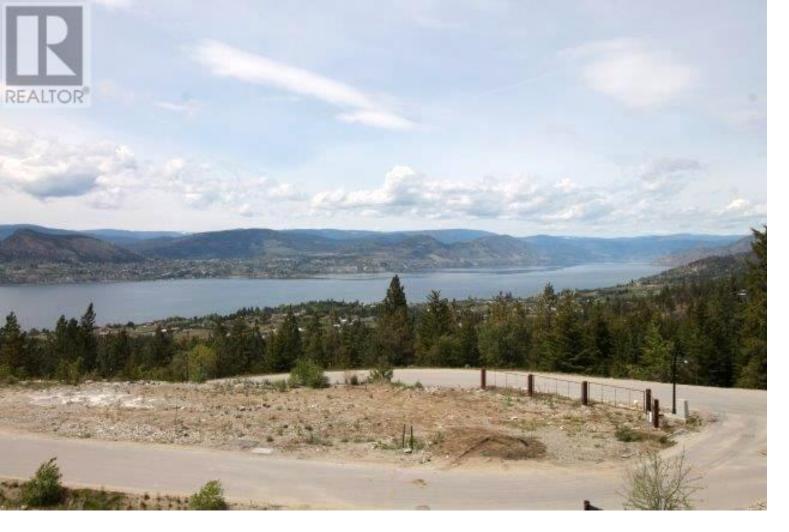

## 3050 OUTLOOK Way SL3 Naramata British Columbia

Outlook Naramata Benchlands is one of Naramata's newest neighbourhoods with 42 stunning lakeview lots featuring Okanagan Contemporary Architecture. No time-restriction to build & choose your own building contractor. This lot is fully-serviced with electric, community sewer, municipal water, gas, cable/phone in a quiet, rural neighbourhood. Enjoy the quiet natural beauty of the Okanagan valley with panoramic views of Okanagan Lake, surrounding mountains, vineyards and orchards from every lot. GST has already been paid. The Bare land strata fees are \$35/month covering insurance, snow removal, street lighting & maintenance. Preparation site work (i.e. excavation, blasting, retaining wall) will be required. List price has been adjusted accordingly. (id:6769)