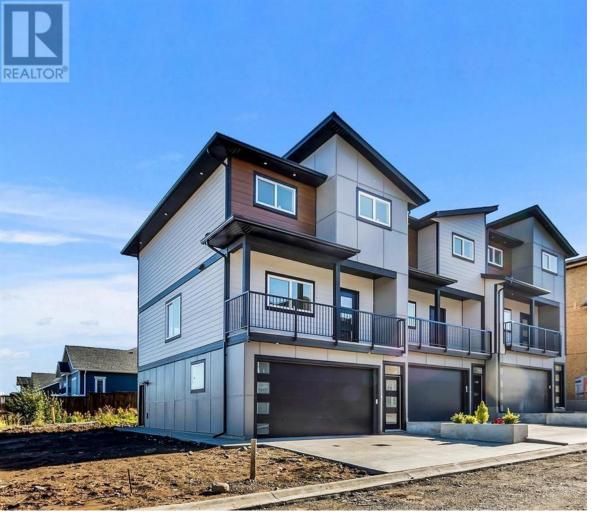

## 10 ROWE ST LOT Prince George British Columbia

\$559,000

Properties under construction appointments mandatory. Completion dates to be determined. All measurements taken from plan. If deemed important buyers to verify for themselves. Maintenance fee estimated. (id:6769)