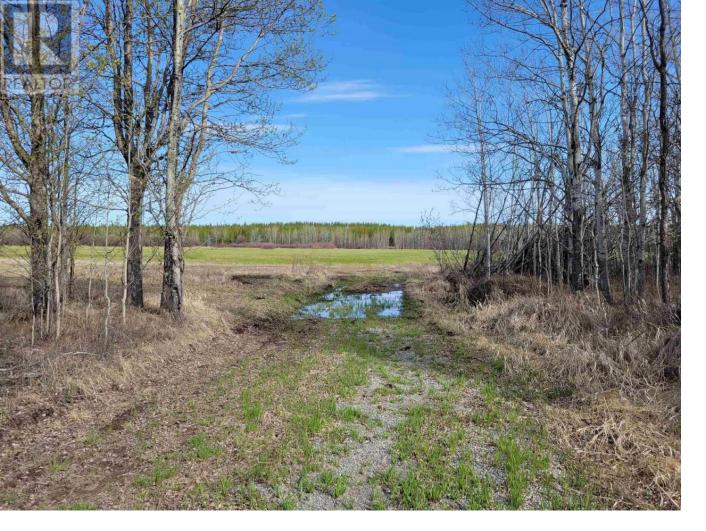

## SW1/4 STURGEON POINT Road Vanderhoof British Columbia

Country living only 12 minutes from town. This 36 acre property has a meadow to produce some hay or pasture, with additional pasture options across the road. Plus some nice treed areas for a home site to build your dream home. Paved road to within 1 km of property driveway. (id:6769)