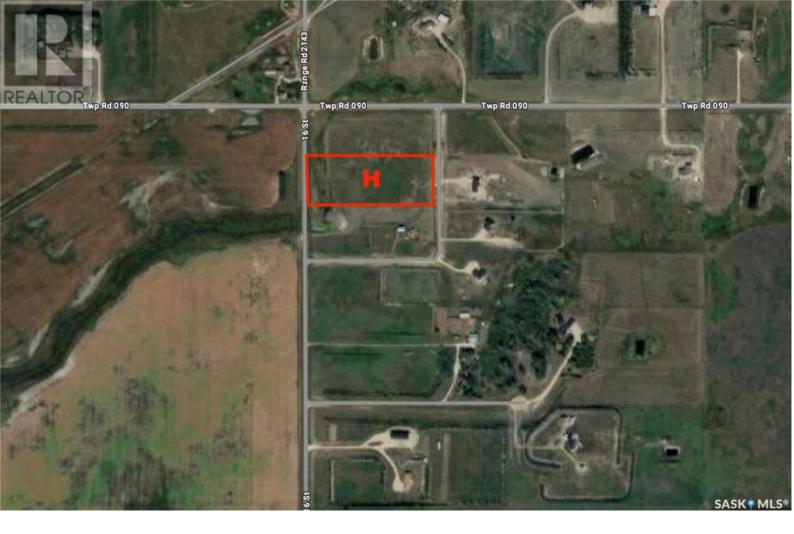

## Weyburn Rm No. 67 Saskatchewan

\$85.000

Discover the perfect balance of country living and city convenience with this 5.82-acre parcel located just a mile north of Weyburn. Set against a backdrop of lush green pasture, this property offers wide open space to build the home, shop, or small hobby farm you've always wanted. Services including power, natural gas, and city water are located right next to the property and can be easily brought in, making development straightforward and cost-effective. Whether you're looking for a quiet place to put down roots or seeking land with long-term potential, this scenic acreage offers the space, privacy, and flexibility to bring your vision to life-all within minutes of city amenities. (id:6769)