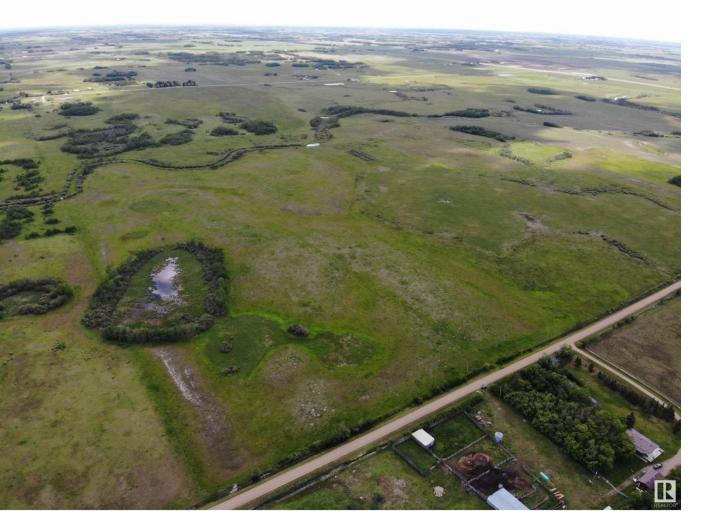

## Rural Lamont County Alberta

\$250,000

This scenic 80-acre of vacant land is for sale and is located in the heart of Rural Lamont County. It is a perfect place to build your dream home, raise your farm animals and getaway from the busy city life to enjoy peace & quiet. Located Close to Highway 16, making your commutes convenient to Edmonton, Vegreville, Lamont, and Mundare. Currently utilized as pastureland, it features a serene creek meandering through the landscape, adding to its natural charm and potential for diverse agricultural uses. (id:6769)