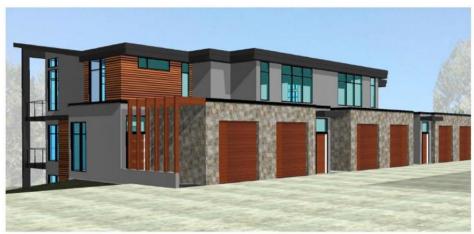

## Tyndall Road Lake Country British Columbia

\$2,499,900

Build-Ready Site with 2 x Six-Plex Development Permit Fully APPROVED and transferable to new Owners! Seller saved you 18 months! Pick your builder, apply for building permit, and be constructing this beautiful contemporary 12 Unit Design in a matter of weeks! Perfect walk-out lot with full lake views next to the hottest selling modern community in the Okanagan: LAKESTONE. 5 Minutes from groceries, professional services, schools, and several wineries! Surrounded by 25 kms of hiking/biking trails, beach front close by, boat launch 5 minutes, and tennis and pickle ball courts down the street! Ideal location for a semi-luxury quite condo alternative for the discerning buyer! Full Development Permit (DP) available to review with signed NDA. Call and tour the lot with the Seller's representative. See video and photos for full preview! Don't wait too long as opportunities to step into a development this easily don't come along every day! (id:6769)