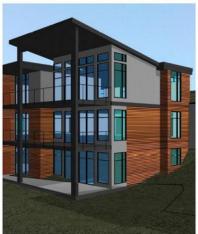

## Tyndall Road Lake Country British Columbia

\$2,499,900

Build-Ready Site with 2 x Six-Plex Development Permit Fully APPROVED and transferable to new Owners! Seller saved you 18 months! Pick your builder, apply for building permit, and be constructing this beautiful contemporary 12 Unit Design in a matter of weeks! Perfect walk-out lot with full lake views next to the hottest selling modern community in the Okanagan: LAKESTONE. 5 Minutes from groceries, professional services, schools, and several wineries! Surrounded by 25 kms of hiking/biking trails, beach front close by, boat launch 5 minutes, and tennis and pickle ball courts down the street! Ideal location for a semi-luxury quite condo alternative for the discerning buyer! Full Development Permit (DP) available to review with signed NDA. Call and tour the lot with the Seller's representative. See video and photos for full preview! Don't wait too long as opportunities to step into a development this easily don't come along every day! (id:6769)