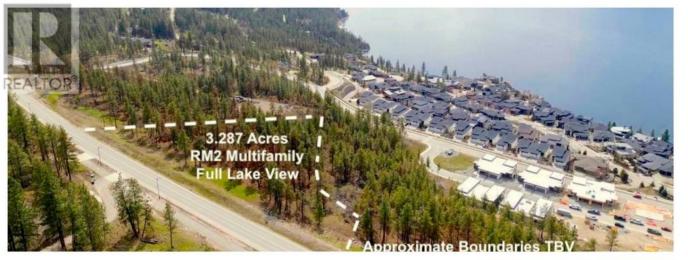

## Tyndall Road Lake Country British Columbia

\$2,499,900

Build-Ready Site with 2 x Six-Plex Development Permit Fully APPROVED and transferable to new Owners! Seller saved you 18 months! Pick your builder, apply for building permit, and be constructing this beautiful contemporary 12 Unit Design in a matter of weeks! Perfect walk-out lot with full lake views next to the hottest selling modern community in the Okanagan: LAKESTONE. 5 Minutes from groceries, professional services, schools, and several wineries! Surrounded by 25 kms of hiking/biking trails, beach front close by, boat launch 5 minutes, and tennis and pickle ball courts down the street! Ideal location for a semi-luxury quite condo alternative for the discerning buyer! Full Development Permit (DP) available to review with signed NDA. Call and tour the lot with the Seller's representative. See video and photos for full preview! Don't wait too long as opportunities to step into a development this easily don't come along every day! (id:6769)