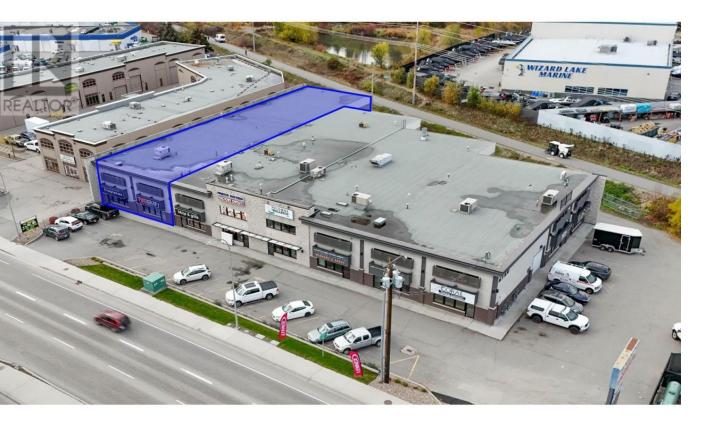

## 2720 Highway 97 Other Unit 1 Kelowna British Columbia

\$17

Industrial showroom with warehouse with 50' of prime frontage along Highway 97N. Unit totals +/- 10,428 SF with approx. 8,563 SF on the main floor including commercial showroom/retail space, and rear warehouse space with 18' ceilings, and 2 dock level loading bays each with 12' x 12' overhead doors plus an exterior mandoor. Two 200 amp 3-phase electrical panels with bonus 1,865 SF mezzanine level with 5 offices, washrooms and storage. High visibility fascia signage opportunity. Zoned I2 for most warehouse/retail uses. Reserved parking is available. (id:6769)