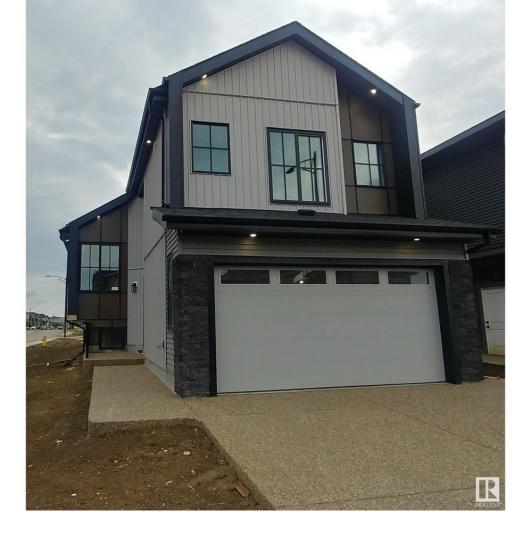

## Edmonton Alberta

\$2,600

Stunning, newly constructed bi-level home offering over 1800 sqft. of modern open concept living with cathedral ceiling! Corner lot offers loads of windows flooding the main floor with plenty of light. Enjoy contemporary sleek design with high end finishes throughout. Your gourmet kitchen includes a gas stove, built-in microwave and a large island. The main level also offers 3 good size bedrooms including a second master bedroom with its own ensuite and access to the deck. There is also an additional 4-piece bath to share with the 2nd and 3rd bedrooms and a stackable washer and dryer. Upper-level offers a large master bedroom with a walk-in closet and a luxurious 5-piece master ensuite with a jetted jacuzzi tub, a double vanity and a separate shower. Enjoy the benefits of a double attached garage and additional parking for a corner lot. Located in a peaceful, family-friendly neighborhood, this bi-level home is close to schools, parks, shopping, and major highways for easy commuting. (id:6769)