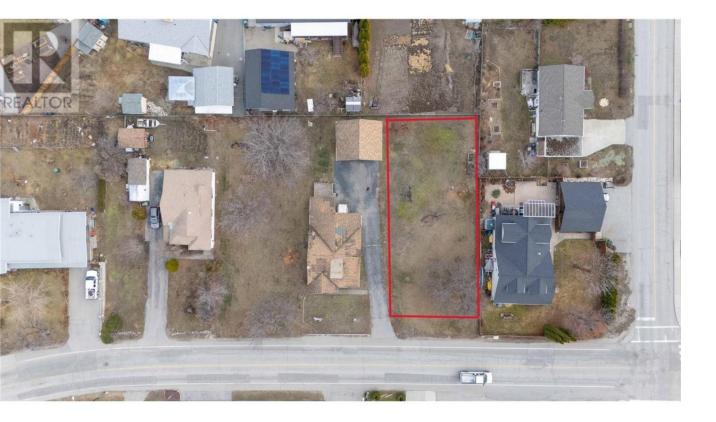

## Victoria Road Summerland British Columbia

Start planning your build for this premium located lot just steps to town. RU2 zoning provides a variety of options including a single family home with a secondary suite or carriage house if desired. Alternatively, the zoning allows for a duplex with the possible option of legal suites, maximum of 4 dwellings. Straightforward construction on this flat and level parcel. Final survey to determine exact property lines. Full city services at lot line upon completion of registration. (id:6769)