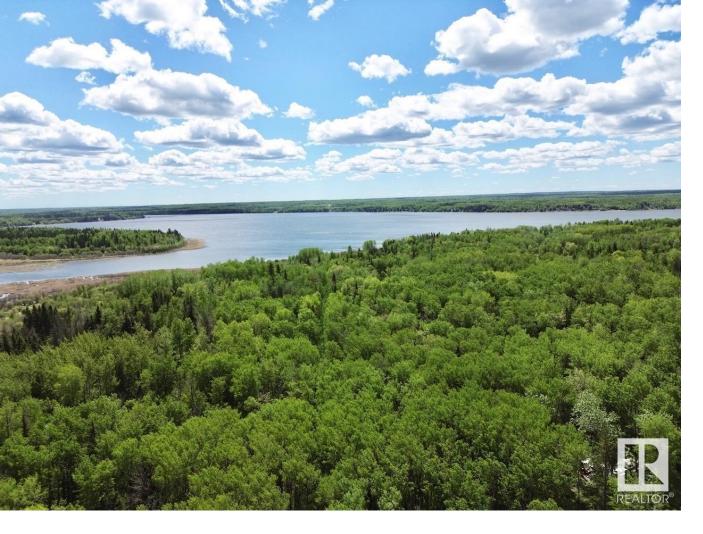

## Rural Athabasca County Alberta

STUNNING 20 ACRES AT SKELETON LAKE! RARE opportunity to own this much land just off the lake! (only separated by crown land) This gated property has loads of the potential whether you're looking for the weekend espace, dream lake property or have thoughts of development! The property boasts mature trees with a road that circles the inner part of the property. This is the perfect spot for year round use whether its boating, quadding, skidooing, fishing, hunting or golfing the SKELETON LAKE AREA has it all!Located half way between Edmonton and Fort McMurray! Don't miss out on this great property! (id:6769)