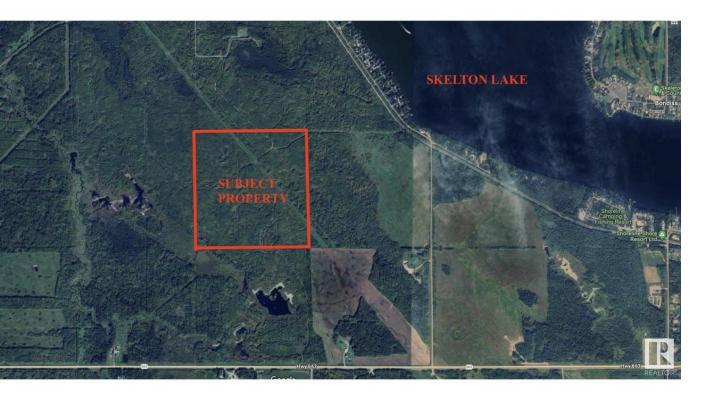

## Rural Athabasca County Alberta

ONCE IN A LIFETIME OPPORTUNITY TO OWN 160 ACRES JUST SOUTH OF SKELETON LAKE and the SUMMER VILLAGE OF MEWATHA BEACH! 2 min west of BOYLE, AB this quarter section is the perfect recreational paradise! Skeleton Lake and area is perfect for fishing, swimming, boating, quadding, skidooing, hunting and more! Approx half way between Edmonton and Fort McMurray this property would provide the perfect escape from the city! Don't miss out on this awesome opportunity! (id:6769)