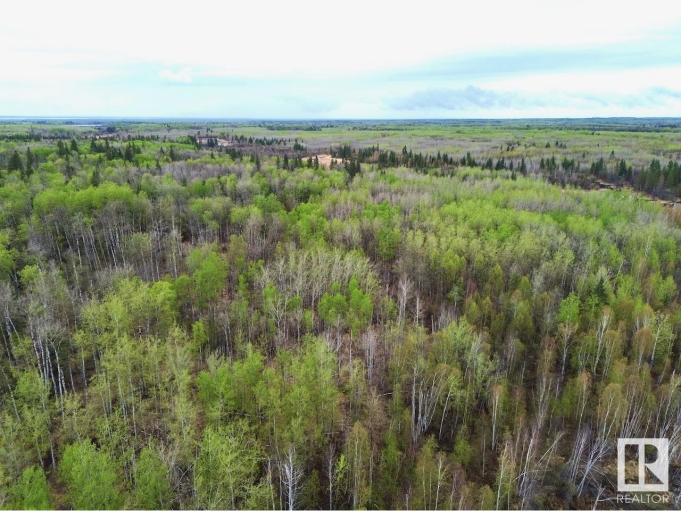

## Rural Athabasca County Alberta

\$179,900

ONCE IN A LIFETIME OPPORTUNITY TO OWN 160 ACRES JUST SOUTH OF SKELETON LAKE and the SUMMER VILLAGE OF MEWATHA BEACH! 2 min west of BOYLE, AB this quarter section is the perfect recreational paradise! Skeleton Lake and area is perfect for fishing, swimming, boating, quadding, skidooing, hunting and more! Approx half way between Edmonton and Fort McMurray this property would provide the perfect escape from the city! Don't miss out on this awesome opportunity! (id:6769)