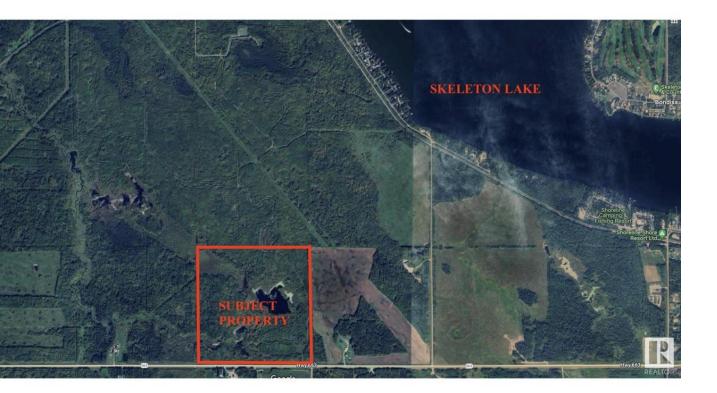

## Rural Athabasca County Alberta

ONCE IN A LIFETIME OPPORTUNITY TO OWN 158 ACRES JUST SOUTH OF SKELETON LAKE and the SUMMER VILLAGE OF MEWATHA BEACH! 2 min west of BOYLE, AB this quarter section is the perfect recreational paradise! Skeleton Lake and area is perfect for fishing, swimming, boating, quadding, skidooing, hunting and more! Approx half way between Edmonton and Fort McMurray this property would provide the perfect escape from the city! Don't miss out on this awesome opportunity! (id:6769)