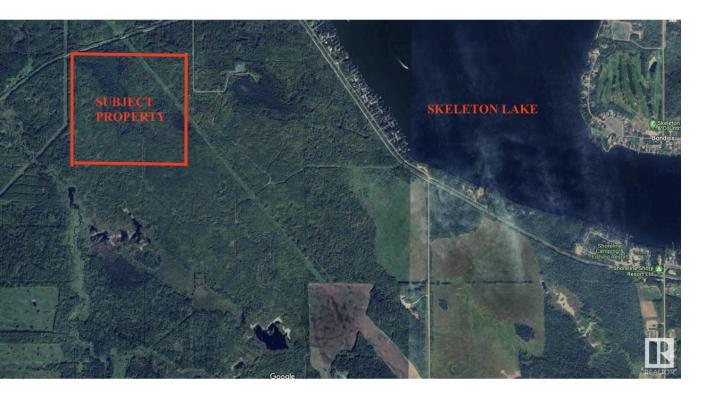

## Rural Athabasca County Alberta

\$199,900

ONCE IN A LIFETIME OPPORTUNITY TO OWN 159.73 ACRES JUST SOUTH OF SKELETON LAKE and the SUMMER VILLAGE OF MEWATHA BEACH! 2 min west of BOYLE, AB this quarter section is the perfect recreational paradise! Skeleton Lake and area is perfect for fishing, swimming, boating, quadding, skidooing, hunting and more! Approx half way between Edmonton and Fort McMurray this property would provide the perfect escape from the city! Don't miss out on this awesome opportunity! (id:6769)