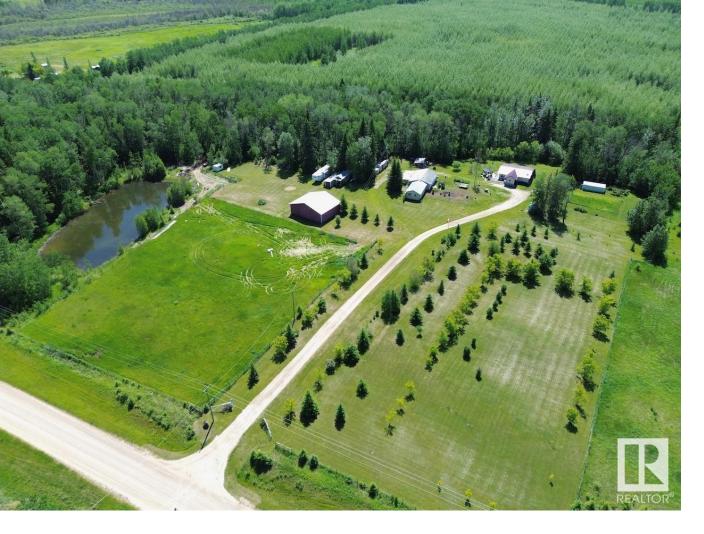

## Rural Athabasca County Alberta

\$349,900

80 MATURE ACRES W/ HOUSE, GARAGE, SHOP, DUGOUT, AND SO MUCH MORE!!! Whether you're looking for an escape from the city, a place to raise the family this acreage is the perfect spot to call home! The home itself features over 1350 sqft of livable space with 3 Bedrooms, 1 Full Bathroom large living room, private dining room, upgraded kitchen and plenty of storage! Outside enjoy a coffee or bbq on the massive south facing deck that looks over the mature trees. The multiple outbuildings are perfect to store the car, truck and all the toys! This is a stunning property with loads of potential! Short commute to Boyle or Athabasca for all the amenities you'd need and approx half way between Fort McMurray and Edmonton! (id:6769)