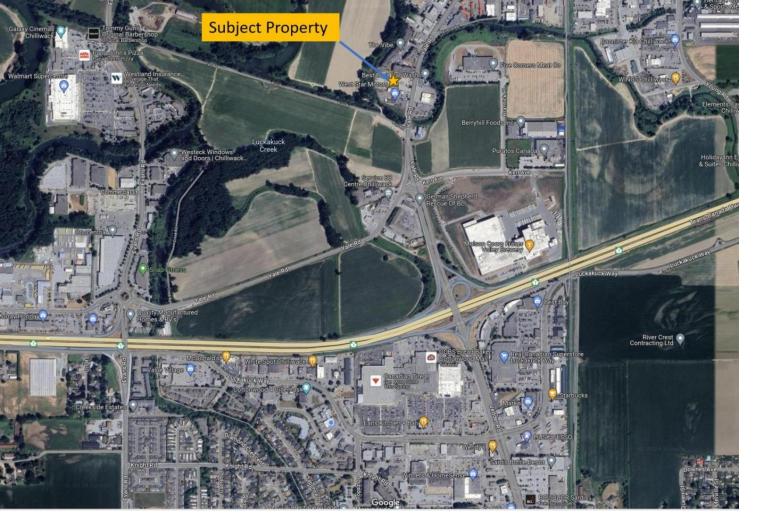

## YALE Road Chilliwack British Columbia

Rare Find and huge opportunities await with this 2+ acres of sought after CSM zoning on 2 titles. Logistically situated right off Hwy 1 and across the road from the newest developments of Molson Coors and the future Red Bull factories. \* PREC - Personal Real Estate Corporation (id:6769)