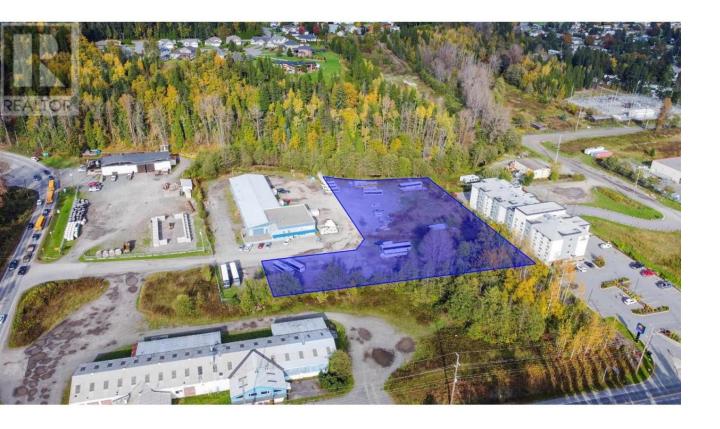

## 5130 PARK Avenue YARD Terrace British Columbia

Build-to-suit opportunity centrally located in Terrace, BC. Approx. 1.55 acres or +/-67,568 SF of flat, "L" shaped land available, with the main portion being about 300 FT x 140 FT. Access to the property is over a pan-handle right-of-way off Kalum Lake Road. Centrally located with easy access to Highway 16 and Highway 113. Property is zoned C3 - Service Commercial allowing for numerous commercial and accessory uses. Rates to be negotiated depending on the build to suit details. (id:6769)