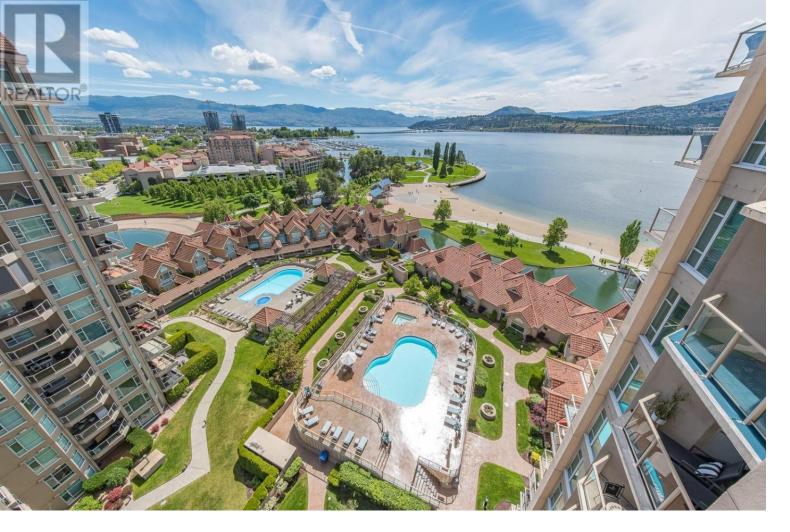

## 1128 Sunset Drive 1402 Kelowna British Columbia

Live the Resort Lifestyle all day every day. Breathtaking city and lakeviews in this bright and spacious south facing 2 Bed Waterfront Condo. Modern interiors with hand scraped hickory hardwood floors, hardwood cabinets with stainless steel appliances. Large primary bedroom with ample room for home office, sitting area. Private guest room with large windows, freshly painted and new flooring in bedrooms and bathrooms. Strata fee includes so many amenities. Geothermal Heating/Cooling, domestic water, indoor/outdoor pool, hotter, steam room, tennis court, picnic areas, boardroom, rec room, fitness room and private storage lockers all included. Rentals allowed and 2 pets welcomed. Boat Moorage is a possibility. Prime walking to downtown shops, restaurants, beaches & Parks. Verify Measurements if Important. Realtor has part ownership. (id:6769)